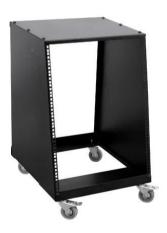

## Steel rack SL-14 14 U, 12° slant

Steel rack with castors

# Steel rack SL-14 14 U, 12° slant

Steel rack with castors

### Features:

- Solid steel frame, 12° slanted
- Black powder-coated surface
- Profile rails (front) with 12 U mounting facility for 483 mm units (19")
- Mounting depth: 400 mm top, 510 mm bottom
- 4 castors, 2 of which have brakes
- Assembly required, comes with mounting material
- Dimensions (L x W x H): 500 x 540 x 785 mm
- Weight: 14.5 kg
- 14 U