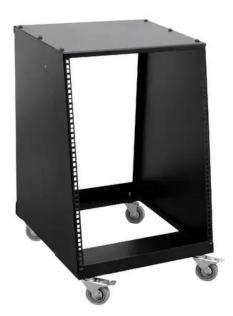

# ROADINGER Steel rack SL-14 14 U, 12° slant

Steel rack with castors GTIN: 4026397389685

### Features:

- Solid steel frame, 12° slanted
- Black powder-coated surface
- Profile rails (front) with 12 U mounting facility for 483 mm units (19")
- Mounting depth: 400 mm top, 510 mm bottom
- 4 castors, 2 of which have brakes
- Assembly required, comes with mounting material
- Dimensions (L x W x H): 500 x 540 x 785 mm
- Weight: 14.5 kg
- 14 U