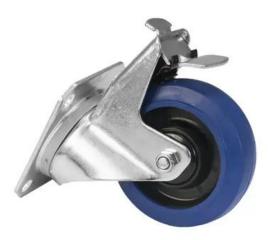

## ROADINGER Swivel Castor RD-100B 100mm blue with brake

Lockable swivel castor

**Art. No.: 3000400C** GTIN: 4026397673326

List price: 13.69 €

incl. 19% VAT.

# **Description:**

The ROADINGER swivel castor RD-100B, equipped with a double-function brake and a housing made of galvanized chromated sheet steel, has a blue elastic castor with a diameter of 100 mm and a hub width of 40 mm.

#### Features:

- Double-action brake (wheel and swivel)
- Housing made of steel, zinc-plated
- Blue elastic tyre Ø 100 mm, hub width 36 mm
- Hole pattern 80 x 60 mm, clear span 42 mm
- Carrying capacity: 200 kg per set (4 castors)