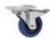

## ROADINGER Swivel Castor RD-100B 100mm blue with brake

Lockable swivel castor

**Art. No.: 3000400C** GTIN: 4026397673326

List price: 13.69 €

incl. 19% VAT.

# **Description:**

The ROADINGER swivel castor RD-100B, equipped with a double-function brake and a housing made of galvanized chromated sheet steel, has a blue elastic castor with a diameter of 100 mm and a hub width of 40 mm.

#### Features:

- Double-action brake (wheel and swivel)
- Housing made of steel, zinc-plated
- Blue elastic tyre Ø 100 mm, hub width 36 mm
- Hole pattern 80 x 60 mm, clear span 42 mm
- Carrying capacity: 200 kg per set (4 castors)