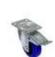

# **ROADINGER Swivel Castor 100mm blue with brake**

Swivel castor with shielded bearing

### Features:

- Shielded bearing
- Double-action brake (wheel and swivel) \_
- Housing made of steel, zinc-plated \_
- Roller race hub bearing -
- Replaceable bolt-on wheel -
- For further information about this product, please refer to the Data Sheet under "Downloads" \_

## **Technical specifications:**

| Maximum load: | Dynamic 150 kg<br>Static 300 kg |
|---------------|---------------------------------|
| Color:        | Blue                            |
| Dimensions:   | Diameter: Ø 10 cm               |
| Weight:       | 0,65 kg                         |