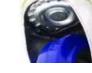

# **ROADINGER Swivel Castor 100mm blue with brake**

Swivel castor with shielded bearing

### Features:

- Shielded bearing
- Double-action brake (wheel and swivel) \_
- Housing made of steel, zinc-plated \_
- Roller race hub bearing -
- Replaceable bolt-on wheel -
- For further information about this product, please refer to the Data Sheet under "Downloads" \_