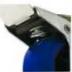

# **ROADINGER Swivel Castor 100mm blue with brake**

Swivel castor with shielded bearing

### Features:

- Shielded bearing
- Double-action brake (wheel and swivel) \_
- Housing made of steel, zinc-plated \_
- Roller race hub bearing -
- Replaceable bolt-on wheel -
- For further information about this product, please refer to the Data Sheet under "Downloads" \_