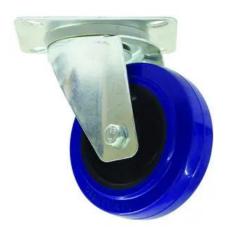

## **ROADINGER Swivel Castor 100mm blue shielded bearing**

Swivel castor with shielded bearing

**Art. No.: 3000400A** GTIN: 4026397489989

List price: 14.88 €

incl. 19% VAT.

## Features:

- Shielded bearing
- Housing made of steel, zinc-plated
- Roller race hub bearing
- Replaceable bolt-on wheel
- For further information about this product, please refer to the Data Sheet under "Downloads"

## **Technical specifications:**

| Maximum load: | Dynamic 150 kg<br>Static 300 kg |
|---------------|---------------------------------|
| Color:        | Blue                            |
| Dimensions:   | Height: 12,8 cm                 |
|               | Diameter: Ø 10 cm               |
| Weight:       | 0,84 kg                         |