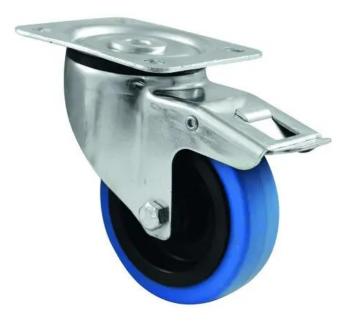

## **ROADINGER Swivel Castor 100mm BLUE WHEEL with brake**

100 mm swivel castor

Art. No.: 30004007 GTIN: 4026397489972

### Features:

- Double-action brake (wheel and swivel)
- Double ball race
- Housing made of steel, zinc-plated
- Roller race hub bearing
- Replaceable bolt-on wheel
- Carrying capacity: 450 kg per set (4 castors)
- Made in Germany
- For further information about this product, please refer to the Data Sheet under "Downloads"

### **Technical specifications:**

| Color:      | Light blue        |  |
|-------------|-------------------|--|
| Dimensions: | Height: 12,8 cm   |  |
|             | Diameter: Ø 10 cm |  |
| Weight:     | 0,93 kg           |  |