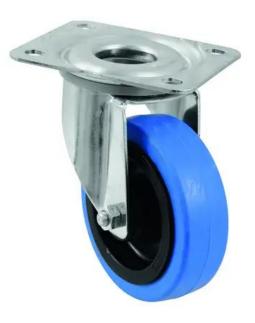

## **ROADINGER Swivel Castor 100mm BLUE WHEEL light blue**

100 mm swivel castor

Art. No.: 30004005 GTIN: 4026397489965

#### Features:

- Double ball race
- Housing made of steel, zinc-plated
- Roller race hub bearing
- Replaceable bolt-on wheel
- Carrying capacity: 450 kg per set (4 castors)
- Made in Germany

- For further information about this product, please refer to the Data Sheet under "Downloads"

### **Technical specifications:**

| Color:      | Light blue        |
|-------------|-------------------|
| Dimensions: | Height: 12,8 cm   |
|             | Diameter: Ø 10 cm |
| Weight:     | 0,66 kg           |