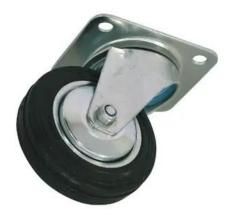

# **ROADINGER Swivel castor 100mm**

100 mm swivel castor

Art. No.: 30004000 GTIN: 4026397025248

#### Features:

- Double ball race
- Housing made of steel, zinc-plated
- Black rubber tyre
- Roller race hub bearing
- Replaceable bolt-on wheel
- Height: 128 mm
- Carrying capacity: 210 kg per set (4 castors)