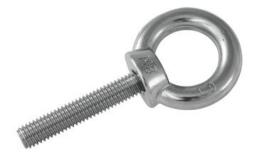

#### Features:

- For holding, carrying, suspending and securing
- Can be used as attachment gear or connection element, e.g. for screwing into the flying points of a loudspeaker cabinet
- Warning: the given working load limit (WLL) of this product is valid for holding and carrying loads with lifting gear. The WLL does not describe the maximum load for overhead rigging!

## - M8 thread

### **Technical specifications:**

| Maximum load BGV C1 (8-fold): | 150 kg            |
|-------------------------------|-------------------|
| Max. load WLL (4-fold):       | 300 kg            |
| Thread:                       | M8 thread x 40 mm |
| Dimensions:                   | Length: 7,50 cm   |
| Weight:                       | 60 g              |