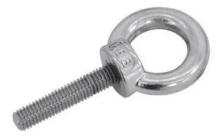

## Features:

- For holding, carrying, suspending and securing
- Can be used as attachment gear or connection element, e.g. for screwing into the flying points of a loudspeaker cabinet
- Warning: the given working load limit (WLL) of this product is valid for holding and carrying loads with lifting gear. The WLL does not describe the maximum load for overhead rigging!
- For further information about this product, please refer to the Data Sheet under "Downloads"

## **Technical specifications:**

| 150 kg  |
|---------|
| 300 kg  |
| AlSi316 |
| M8      |
| 40 mm   |
| 100 kg  |
| 60 g    |
|         |