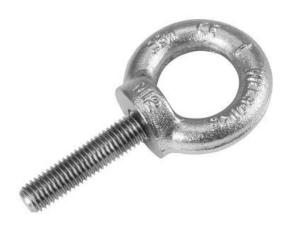

## Features:

- For holding, carrying, suspending and securing
- Can be used as attachment gear or connection element, e.g. for screwing into the flying points of a loudspeaker cabinet
- Warning: the given working load limit (WLL) of this product is only valid for holding and carrying loads with lifting gear.
- M12 thread

## **Technical specifications:**

| Maximum load BGV C1 (8-fold): | 600 kg             |
|-------------------------------|--------------------|
| Maximum load WLL (4-fold):    | 1200 kg            |
| Material:                     | AlSi316            |
| Inside diameter:              | Ø 3 cm             |
| Outside diameter:             | Ø 5,3 cm           |
| Thread:                       | M12 thread x 50 mm |
| Dimensions:                   | Length: 10,30 cm   |
| Weight:                       | 0,17 kg            |