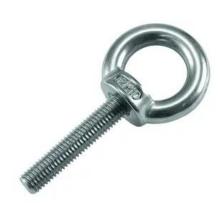

## Features:

- For holding, carrying, suspending and securing
- Can be used as attachment gear or connection element, e.g. for screwing into the flying points of a loudspeaker cabinet
- Warning: the given working load limit (WLL) of this product is only valid for holding and carrying loads with lifting gear.
- M10 thread

## **Technical specifications:**

| Maximum load BGV C1 (8-fold): | 500 kg             |
|-------------------------------|--------------------|
| Maximum load WLL (4-fold):    | 1000 kg            |
| Material:                     | AlSi316            |
| Inside diameter:              | Ø 2,5 cm           |
| Outside diameter:             | Ø 4,5 cm           |
| Thread:                       | M10 thread x 50 mm |
| Dimensions:                   | Length: 9,50 cm    |
| Weight:                       | 0,11 kg            |