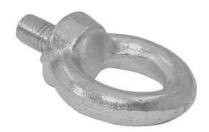

## Features:

- For holding, carrying, suspending and securing
- Can be used as attachment gear or connection element, e.g. for screwing into the flying points of a loudspeaker cabinet
- Warning: the given working load limit (WLL) of this product is only valid for holding and carrying loads with lifting gear.
- M8 thread
- For further information about this product, please refer to the Data Sheet under "Downloads"

## **Technical specifications:**

| Maximum load BGV C1 (8-fold): | 70 kg             |
|-------------------------------|-------------------|
| Maximum load WLL (4-fold):    | 140 kg            |
| Inside diameter:              | Ø 2 cm            |
| Outside diameter:             | Ø 3,6 cm          |
| Thread:                       | M8 thread x 13 mm |
| Dimensions:                   | Length: 4,90 cm   |
| Weight:                       | 0,055 kg          |