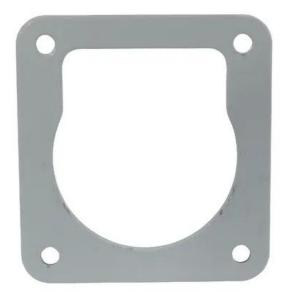

# Backing ring for roping eye

Massive flying eyelet

Art. No.: 30001160

GTIN: 4026397489828

### Features:

- Roping eye with snap back mechanism
- For self-made cabinet constructions
- Warning: the given working load limit (WLL) of this product is valid for holding and carrying loads with lifting gear. The WLL does not describe the maximum load for overhead rigging!

## **Technical specifications:**

| Maximum load WLL (5-fold): | 275 kg                                               |
|----------------------------|------------------------------------------------------|
| Material:                  | Steel, 2,5 mm, zinc-plated                           |
| Inside diameter:           | Ø 3,5 cm                                             |
| Outside diameter:          | Ø 5,5 cm                                             |
| Dimensions:                | Length: 10,20 cm<br>Width: 9,50 cm<br>Depth: 2,20 cm |
| Weight:                    | 0,08 kg                                              |