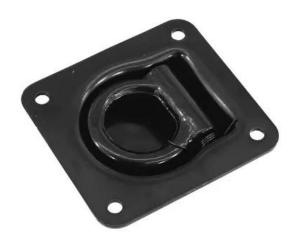

# Roping eye, snap back 102x95x22mm black

Massive flying eyelet

Art. No.: 30001151 GTIN: 4026397429428

### Features:

- Roping eye with snap back mechanism
- 2.5 mm steel, zinc-plated
- For self-made cabinet constructions
- Warning: the given working load limit (WLL) of this product is valid for holding and carrying loads with lifting gear. The WLL does not describe the maximum load for overhead rigging!

### **Technical specifications:**

| Inside diameter:  | Ø 3,5 cm                                             |
|-------------------|------------------------------------------------------|
| Outside diameter: | Ø 5,5 cm                                             |
| Dimensions:       | Length: 10,20 cm<br>Width: 9,50 cm<br>Depth: 2,20 cm |
| Weight:           | 0,38 kg                                              |
| WLL (5-fold):     | 275 kg                                               |
| Inner diameter:   | 35 mm                                                |
| Outer diameter:   | 55 mm                                                |
| Dimensions:       | 102 x 95 x 22 mm                                     |