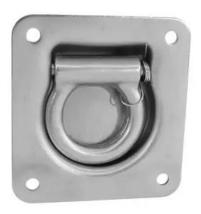

## Features:

- Roping eye with snap back mechanism
- For self-made cabinet constructions
- Warning: the given working load limit (WLL) of this product is only valid for holding and carrying loads with lifting gear.

## **Technical specifications:**

| Maximum load WLL (4-fold): | 343 kg                                     |
|----------------------------|--------------------------------------------|
| Material:                  | Steel (powder-coated), 2,5 mm, zinc-plated |
| Inside diameter:           | Ø 3,5 cm                                   |
| Outside diameter:          | Ø 5,5 cm                                   |
| Dimensions:                | Length: 10,20 cm                           |
|                            | Width: 9,50 cm                             |
|                            | Depth: 2,20 cm                             |
| Weight:                    | 0,38 kg                                    |