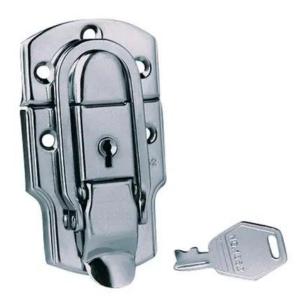

## **ROADINGER Spring lock with key**

Spring-lock - large version

Art. No.: 30000650

GTIN: 4026397286618

#### Features:

- Lockable (key included in delivery)

- Material: steel, zinc-plated

- Weight: approx. 90 g

- Dimensions: 92 x 52 mm

- Mounting holes: d=3.6 mm

## **Technical specifications:**

| Lock:                    | With shut-off function |
|--------------------------|------------------------|
| Diameter mounting holes: | Ø3,6mm                 |
| Dimensions:              | Length: 9,20 cm        |