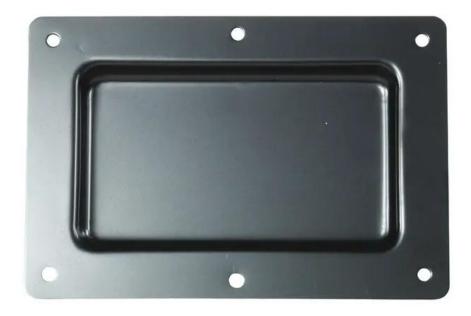

#### Features:

- Inlet dish, 1 mm steel, not punched, color black, powder coated

Weight: approx. 350 gCut-out: 126 x 74 mmMounting holes: d=5.1 mm

black

### **Technical specifications:**

| Diameter mounting holes: | Ø5,1mm           |  |
|--------------------------|------------------|--|
| Dimensions:              | Length: 12,60 cm |  |
|                          | Width: 7,40 cm   |  |
|                          | Depth: 5,10 cm   |  |
| Weight:                  | 350 g            |  |
| Dimensions:              | 126 x 74 mm      |  |
| Mounting holes:          | d=5.1 mm         |  |