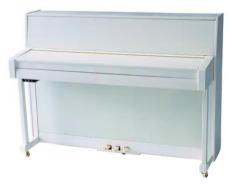

## DP-100, Upright Digi.Piano,white

Upright digital piano

# DP-100, Upright Digi.Piano,white

Upright digital piano

### Features:

- 88 weighted hammer keys, A2~c5
- 3 pedals
- 64-part polyphonic
- Built-in 2 x 30 Watt amplifiers, loudspeakers
- 128 voices, 100 rhythms
- Keystroke dynamics (Touch Response),
- DSP Effect, Reverb, Harmecho, Chorus, Vibrato
- Dual tones
- Record & playback functions ( 6 tracks)
- LC-display
- Connections: headphone, MIDI in/output, Line in/output
- USB
- Dimensions (L x W x H): 1450 x 520 x 1004 mm