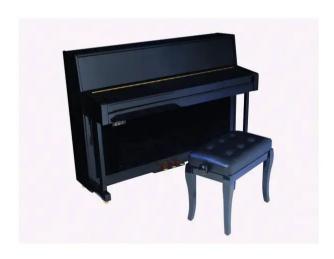

## **DP-100 Digital Piano black**

Upright digital piano

**Art. No.: 26702120** GTIN: 4026397294835

## Features:

- 88 weighted hammer keys, A2~c5
- 3 pedals
- 64-part polyphonic
- Built-in 2 x 30 Watt amplifiers, loudspeakers
- 128 voices, 100 rhythms
- Keystroke dynamics (Touch Response),
- DSP Effect, Reverb, Harmecho, Chorus, Vibrato
- Dual tones
- Record & playback functions ( 6 tracks)
- LC-display
- Connections: headphone, MIDI in/output, Line in/output
- USB
- Dimensions (L x W x H): 1450 x 520 x 1004 mm