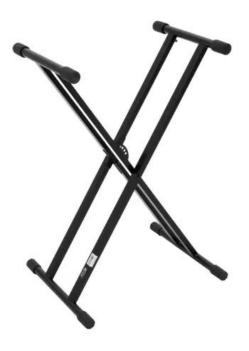

# **DIMAVERY SL-6EU Keyboard Stand**

High-quality keyboard stand with double strut

Art. No.: 26702068 GTIN: 4026397693034

#### Features:

- Sturdy double strut construction
- Adjustable rubber pads for levelling out uneven floor
- Adjustable height -
- Made in Europe -

### **Technical specifications:**

| Maximum load:          | 50 kg                            |
|------------------------|----------------------------------|
| Height:                | Maximum: 95 cm<br>Minimum: 58 cm |
| Type (general stands): | Keyboard stand                   |
| Material:              | Steel                            |
| Color:                 | Black                            |
| Weight:                | 4,40 kg                          |