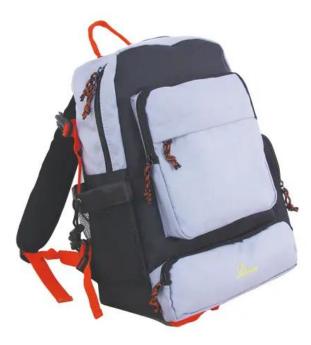

#### Features:

- With padded shoulder straps
- Combine the special backbag with the trumpet or saxophone backpack
- Maximum wearer comfort, thanks to padded back panel
- Shoulder straps with reflector stripes
- Special backpack is also available singularly

## Technical specifications:

| Color:  | Black; anthracite; red |
|---------|------------------------|
| Weight: | 0,61 kg                |