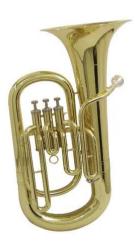

# EP-300 Bb Euphonium, gold

Euphonium in Bb "Standard"

#### Features:

- Key of B flat
- Bell made of high quality brass
- Tuning slide made of brass and coppernickel
- Mouthpipe made of goldbrass
- High quality lacquer
- 3 valves
- Color: gold
- Incl. mouth piece, ABS-case and accessories Package contents
- 1 x case