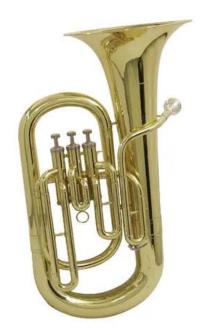

# **DIMAVERY EP-300 Bb Euphonium, gold**

Euphonium in Bb "Standard"

**Art. No.: 26506500** GTIN: 4026397212471

### Features:

- Key of B flat
- Bell made of high quality brass
- Tuning slide made of brass and coppernickel
- Mouthpipe made of goldbrass
- High quality lacquer
- 3 valves
- Color: gold
- Incl. mouth piece, ABS-case and accessories

## **Technical specifications:**

| Color:  | Gold    |
|---------|---------|
| Weight: | 5,65 kg |