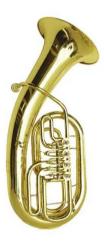

## BA-400 Bb baritone, 4 rotary val

Baritone horn with 4 rotary valves in Bb

# BA-400 Bb baritone, 4 rotary val

Baritone horn with 4 rotary valves in Bb

### Features:

- Bell made of high quality brass
- Tuning slide made of brass and coppernickel
- Mouthpipe made of goldbrass
- High quality lacquer
- 4 rotary valves
- Incl. mouth piece, ABS-case and accessories
- Flare diameter 28.5 cm, hole 13 mm