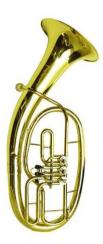

# **BA-300 Bb Baritone**

Tenor horn "Profi" with rotary valves

#### Features:

- Bell made of high quality brass
- Tuning slide made of brass and nickel silver
- 3 rotary valves
- Mouthpipe made of goldbrass
- High quality lacquer
- Incl. mouth piece, ABS-case and accessories
- Flare diameter 28.5 cm, hole 13 mm