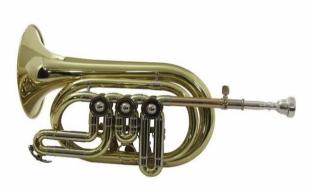

## CTR-300 Bb Cornet, rotary valve

Cornet with lever valves in Bb

#### Features:

- Key of B flat
- Bell and mouthpipe made of high quality brass
- Tuning slide made of brass and nickel silver
- With rotary valves
- High quality lacquer
- Incl. mouth piece, ABS-case and accessories