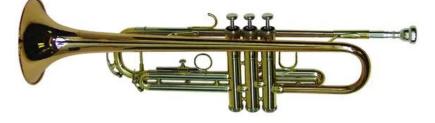

## **DIMAVERY TP-30 Bb Trumpet, gold**

High-quality trumpet in Bb

### - Professional model

- Key of B flat
- Bell and mouthpipe made of high quality goldbrass
- Tuning slide made of brass and nickel silver
- Ring at the 3rd slide
- Thumb saddle at the 1st slide
- 3 valves
- High quality lacquer
- Incl. mouth piece, ABS case Package contents
- 1 x case