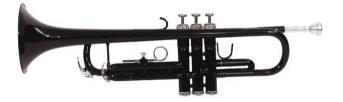

# **TP-10 Bb Trumpet, black**

Trumpet in Bb

# TP-10 Bb Trumpet, black

Trumpet in Bb

### Features:

- Standard model
- For beginners
- Key of B flat
- Bell and mouthpipe made of high quality brass
- Tuning slide made of brass and nickel silver
- Ring at the 3rd slide
- Thumb saddle at the 1st slide
- High quality lacquer
- Incl. mouth piece, ABS case Package contents
- 1 x case