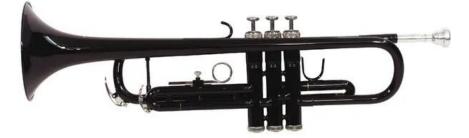

## DIMAVERY TP-10 Bb Trumpet, black

Trumpet in Bb

### - Standard model

- For beginners
- Key of B flat
- Bell and mouthpipe made of high quality brass
- Tuning slide made of brass and nickel silver
- Ring at the 3rd slide
- Thumb saddle at the 1st slide
- High quality lacquer
- Incl. mouth piece, ABS case Package contents
- 1 x case

### **Technical specifications:**

| Material: | Brass          |
|-----------|----------------|
| Color:    | Black          |
| Valves:   | 3 x pump valve |
| Weight:   | 2,20 kg        |