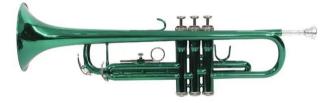

# **TP-10 Bb Trumpet, green**

Trumpet in Bb

# TP-10 Bb Trumpet, green

Trumpet in Bb

### Features:

- Standard model
- For beginners
- Key of B flat
- Bell and mouthpipe made of high quality brass
- Tuning slide made of brass and nickel silver
- Ring at the 3rd slide
- Thumb saddle at the 1st slide
- High quality lacquer
- Incl. mouth piece, ABS case Package contents
- 1 x case