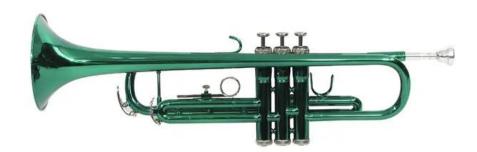

## **DIMAVERY TP-10 Bb Trumpet, green**

Trumpet in Bb GTIN: 4026397212440

#### Features:

- Standard model
- For beginners
- Key of B flat
- Bell and mouthpipe made of high quality brass
- Tuning slide made of brass and nickel silver
- Ring at the 3rd slide
- Thumb saddle at the 1st slide
- High quality lacquer
- Incl. mouth piece, ABS case

## **Technical specifications:**

| Material: | Brass          |  |
|-----------|----------------|--|
| Color:    | Green          |  |
| Valves:   | 3 x pump valve |  |
| Weight:   | 2,30 kg        |  |