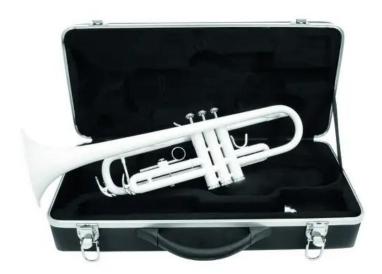

# **DIMAVERY TP-10 Bb Trumpet, white**

Trumpet in Bb

Art. No.: 26503110

### Features:

- Key of B flat
- Bell and mouthpipe made of high quality brass
- Tuning slide made of brass and nickel silver
- Ring at the 3rd slide
- Thumb saddle at the 1st slide
- High quality lacquer

#### Package contents

- 1 x case, 1 x instrument, 1 x gloves, 1 x polishing cloth, 1 x mouth piece

### **Technical specifications:**

| Material: | Brass          |
|-----------|----------------|
| Color:    | White          |
| Valves:   | 3 x pump valve |
| Weight:   | 2,35 kg        |