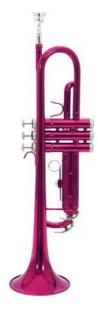

# **DIMAVERY TP-10 Bb Trumpet, red**

Trumpet in Bb GTIN: 4026397273243

### Features:

- Key of B flat
- Bell and mouthpipe made of high quality brass
- Tuning slide made of brass and nickel silver
- Ring at the 3rd slide
- Thumb saddle at the 1st slide
- High quality lacquer

### **Technical specifications:**

| Material: | Brass          |
|-----------|----------------|
| Color:    | Red            |
| Valves:   | 3 x pump valve |
| Weight:   | 2,30 kg        |