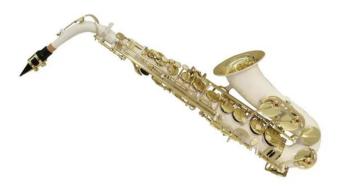

# SP-30 Eb Alto Saxophone, White

Alto saxophone

### Features:

- Body and valves made of high quality brass
- High F-sharp valves
- High quality lacquer
- Color: white
- Full and balanced sound
- Excellent response, intonation and sound
- Incl. mouth piece, ABS case and accessor