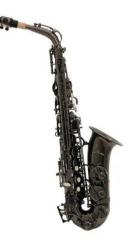

## SP-30 Eb Alto Saxophone, pearl black

Alto saxophone

#### Features:

- Body and valves made of high quality brass
- High f sharp valves
- High quality lacquer
- Color: Pearl Black
- Full and balanced sound
- Excellent responds, intonation and sound
- Incl. mouth piece, ABS case and accessor