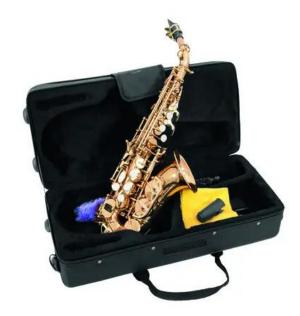

# **DIMAVERY SP-20 Bb Soprano Saxophone, gold**

Soprano saxophone, curved

Art. No.: 26502310

GTIN: 4026397273311

**List price: 593.81 €** 

incl. 19% VAT.

## Package contents

1 x instrument, 1 x mouth piece, 1 x case, 1 x gloves, 1 x polishing cloth, 3 x strap, 1 x lubricant,
1 x cleaning swab

## **Technical specifications:**

| Material:             | Brass, painted |
|-----------------------|----------------|
| Color:                | Gold           |
| Bell (horn) diameter: | 100 mm         |
| Weight:               | 2,27 kg        |