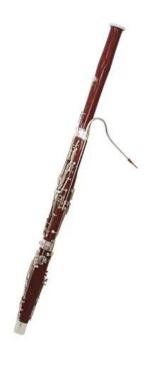

# DIMAVERY Bassoon "C"

Bassoon in C

Art. No.: 26501350

GTIN: 4026397273335

#### Features:

- Ideal for beginners
- Standard size
- High quality standard model
- German fingering
- Made of high quality maple
- Silver-plated mechanics
- Sturdy wooden case with leather optic surface
- Incl. accessories