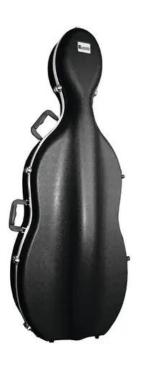

## **DIMAVERY ABS case for 4/4 cello**

ABS case for cello, 4/4

Art. No.: 26460200

GTIN: 4026397224320

#### Features:

- ABS material
- Color: black
- With 2 sturdy handles and 8 spring locks (1 lockable)
- This case guarantees robust protection and secure transport
- For further information about this product, please refer to the Data Sheet under "Downloads"