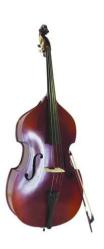

# **Double Bass with soft-bag**

Double bass

### Features:

- Size: 3/4
- The right bass for beginners
- Top: Spruce
- Body: maple, laminated
- Dark redbrown transparent nature resin lacquer
- Inlaid purfling
- ebony roundfinger board
- Single machines
- Adjustable peg
- incl. soft-bag