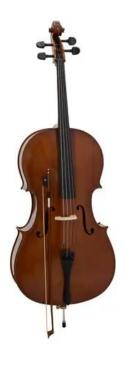

# DIMAVERY Cello 4/4 with Soft Bag, C-edge

Cello 4/4

**Art. No.: 26410010** GTIN: 4026397213454

**List price: 689.01 €** 

incl. 19% VAT.

### Features:

- Inlaid purfling
- Fine tuner
- Wooden frog
- Bow with natural hair

## **Technical specifications:**

| , C-profile,                    |                                                                 |
|---------------------------------|-----------------------------------------------------------------|
| Fingerboard: ebony              |                                                                 |
| 4/4                             |                                                                 |
| Maple                           |                                                                 |
| Dark brown, high-gloss, painted |                                                                 |
| 4,10 kg                         |                                                                 |
|                                 | Fingerboard: ebony  4/4  Maple  Dark brown, high-gloss, painted |