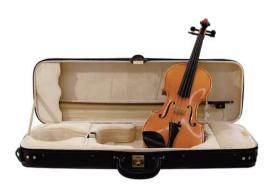

## Violin High-Grade Solo 4/4

PRO violin

Art. No.: 26400500 GTIN: 4026397350418

#### Features:

- Size: 4/4
- Top: spruce
- Sides & back: flamed maple
- Neck: flamed maple
- Fingerboard: ebony
- Tailpiece: ebony
- Wood age: over 30 years
- Lovely scroll with flame design
- Brazilwooden bow and wooden ebony frog
- Wooden hardcase