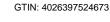

## **DIMAVERY Effector Case big**

Carrying case

Art. No.: 26380060

List price: 59.38 €

incl. 19% VAT.

## Features:

- Stable aluminum suitcase for up to 6 guitar effect pedals
- High-quality workmanship with MDF (medium density fiberboard) , black
- Interior with felt cover<BR>cover with foam padding
- Removable cover
- Rugged carrying handle
- 2 high-quality spring locks with shut-off function
- For further information about this product, please refer to the Data Sheet under "Downloads"
  Package contents
- 1 x case, 2 x key

## **Technical specifications:**

| Removable covers:  | 1 pc/pcs                                     |  |
|--------------------|----------------------------------------------|--|
| Carrying handle:   | 1 pc/pcs                                     |  |
| Lock:              | Spring lock: 2 pc/pcs with shut-off function |  |
| Material:          | MDF (medium density fiberboard)              |  |
| Color:             | Black                                        |  |
| Inside dimensions: | 45 cm x 30 cm x 5 cm                         |  |
| Dimensions:        | Width: 45,7 cm                               |  |
|                    | Depth: 35 cm                                 |  |
|                    | Height: 9,6 cm                               |  |