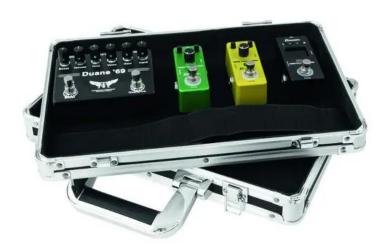

## **DIMAVERY Effector Case small**

Carrying case

Art. No.: 26380050

GTIN: 4026397524659

List price: 47.48 €

incl. 19% VAT.

## Features:

- Stable aluminum suitcase for up to 3 guitar effect pedals
- High-quality workmanship with MDF (medium density fiberboard) , black
- Interior with foam padding<BR>cover with felt cover
- Removable cover
- Rugged carrying handle
- 2 high-quality spring locks
- For further information about this product, please refer to the Data Sheet under "Downloads"
  Package contents
- 1 x case

## **Technical specifications:**

| Removable covers:  | 1 pc/pcs                        |  |
|--------------------|---------------------------------|--|
| Carrying handle:   | 1 pc/pcs                        |  |
| Lock:              | Spring lock: 2 pc/pcs           |  |
| Material:          | MDF (medium density fiberboard) |  |
| Color:             | Black; silver                   |  |
| Inside dimensions: | 34 cm x 22 cm x 2,5 cm          |  |
| Dimensions:        | Width: 33,5 cm                  |  |
|                    | Depth: 23,5 cm                  |  |
|                    | Height: 7,5 cm                  |  |