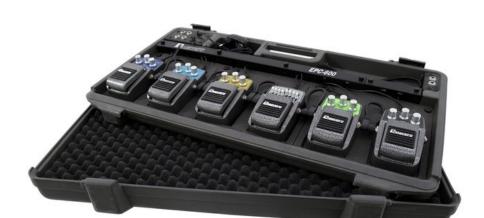

## **DIMAVERY EPC-600 Case for effect pedals**

Transport case for a range of compact pedals and effects

Art. No.: 26380040 GTIN: 4026397262551

#### Features:

- Onboard 800 mA AC adapter for powering up to 6 devices
- Incl. all cabling and adapter
- Padded interior can be customized to fit all kind of pedals
- Rugged plastic case with removable lid
- Two serparate FX loops
- Color: gray

### **Technical specifications:**

| Dimensions:             | Width: 66,5 cm                         |
|-------------------------|----------------------------------------|
|                         | Depth: 10,5 cm                         |
|                         | Height: 40 cm                          |
| Power supply:           | 9 V DC                                 |
|                         | via supplied power unit 9 V DC, 800 mA |
| Dimensions (L x W x H): | 665 x 105 x 400 mm                     |
| Weight:                 | 4 kg                                   |