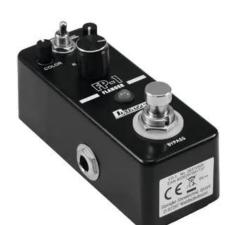

# **DIMAVERY FP-1 Flanger Pedal**

Flanger with two modes

Art. No.: 26370505

GTIN: 4026397581737

#### Features:

- Normal mode and filter mode
- Compact size for more space on the pedal board
- Rugged metal housing
- Robust footswitch
- True bypass
- Controls: rate, color, range, mode
- Connections via 6.3 mm audio jacks
- AC adaptor not included!
- Non-slip pedal housing

### **Technical specifications:**

| Power connection: | Mains input via coaxial power connector (M) mounting version |
|-------------------|--------------------------------------------------------------|
| Housing design:   | Non-slip pedal housing                                       |
| Weight:           | 0,21 kg                                                      |