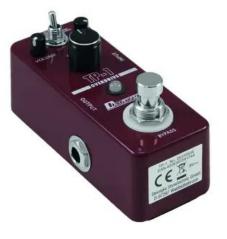

# **DIMAVERY TP-1 Tube Pusher Pedal**

Overdrive pedal with extra boost option

Art. No.: 26370504 GTIN: 4026397581744

#### - Top boost mode

- Compact size for more space on the pedal board
- Rugged metal housing
- Robust footswitch
- True bypass
- Controls: level, tone, gain, mode
- Connections via 6.3 mm audio jacks
- AC adaptor not included!
- Non-slip pedal housing