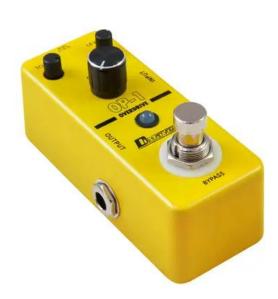

## **DIMAVERY OP-1 Overdrive Pedal**

Overdrive pedal

Art. No.: 26370501

GTIN: 4026397548235

#### Features:

- Overdrive from light boost to heavy crunch
- Compact size for more space on the pedal board
- Rugged metal housing
- Robust footswitch
- True bypass
- Controls: level, tone, gain
- Connections via 6.3 mm audio jacks
- AC adaptor not included!