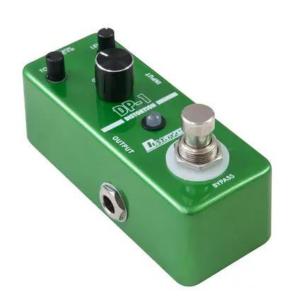

## **DIMAVERY DP-1 Distortion Pedal**

Distortion pedal

Art. No.: 26370500

GTIN: 4026397548259

#### Features:

- Distortion from hard rock to metall
- Compact size for more space on the pedal board
- Rugged metal housing
- Robust footswitch
- True bypass
- Controls: level, tone, gain
- Connections via 6.3 mm audio jacks
- AC adaptor not included!
- Non-slip pedal housing