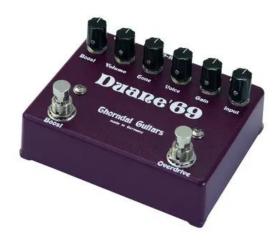

## THORNDAL Duane 69 Effect pedal, Overdrive/Boost

Overdrive pedal

Art. No.: 26370495

#### Features:

- Professional overdrive/boost pedal
- Linear boost, classic overdrive
- Two foot pedals for independent switching
- Boost, volume, tone, voice, gain and input control
- True bypass
- Hand-made in rugged metal housing
- Ideal for blues or southern rock
- Clear, warm and neutral overdrive for the individual sound
- 9-18 volt operation possible
- AC-adaptor not included in the delivery